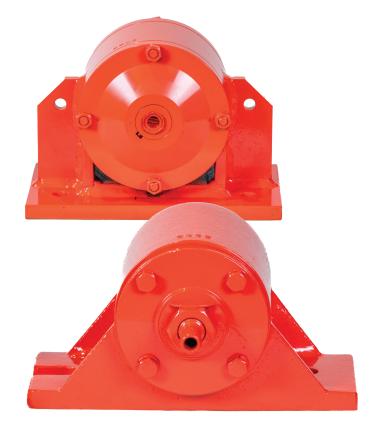

# FB & QR SERIES EXTERNAL VIBRATORS

FB750 FB1200 FB1600 FB3500 FB6000 | QR750 QR1200 QR1600 QR3500 QR6000

We provide industrial pneumatic vibrators designed for external fixing of concrete formwork, hoppers and instances where high frequency vibration is required.

Our external vibrators are bearing-less, with only two moving components creating centrifugal forces, making for a highly reliable and durable piece of equipment.

PNEUVIBE Vibrators are manufactured in Australia