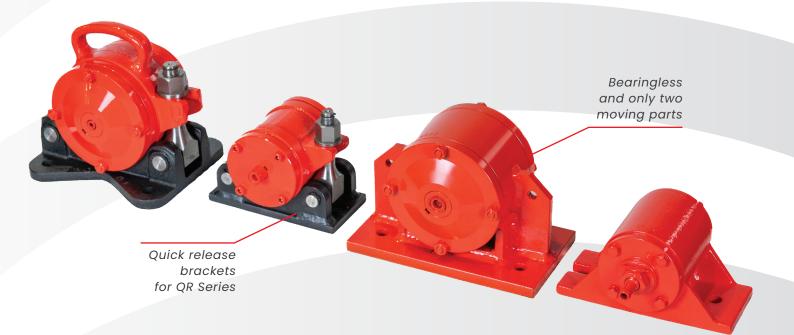

Our external vibrators are bearing-less, with only two moving components creating centrifugal forces, making for a highly reliable and durable piece of equipment.

PNEUVIBE Vibrators are manufactured in Australia

**QR SERIES** 

**FB SERIES** 